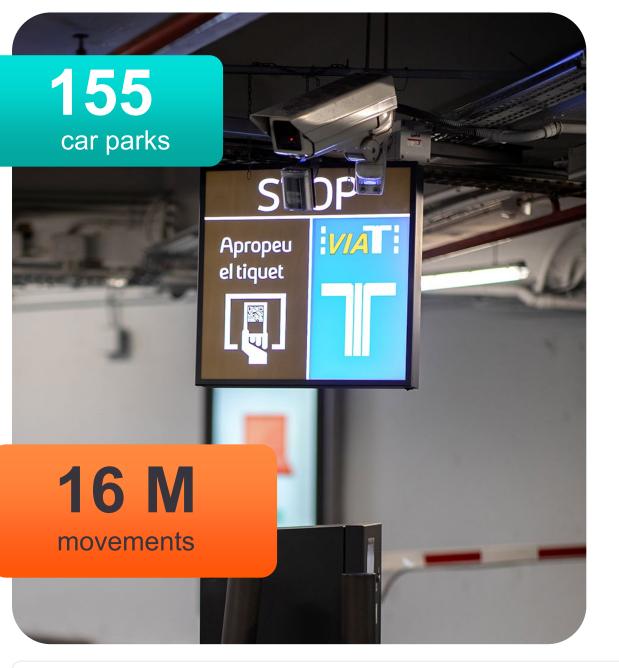

#### **Smart Parking** OBE (On Board Equipment) Brisa Via T

Spain 82 car parks 8,3 M movements