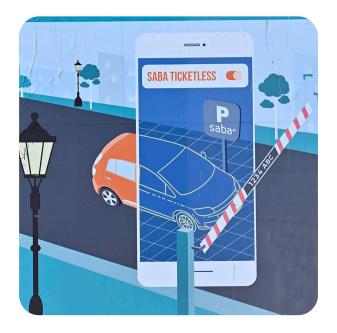

Connected car parks in Spain, Italy, and Portugal As of December 31<sup>st</sup>, 2023

Fast, no tickets or ATM needed

Linked to new

products

**Smart Parking** 

76

Ticketless: access and payment by LPR

Customer growth (+40%) and operations (+156%)