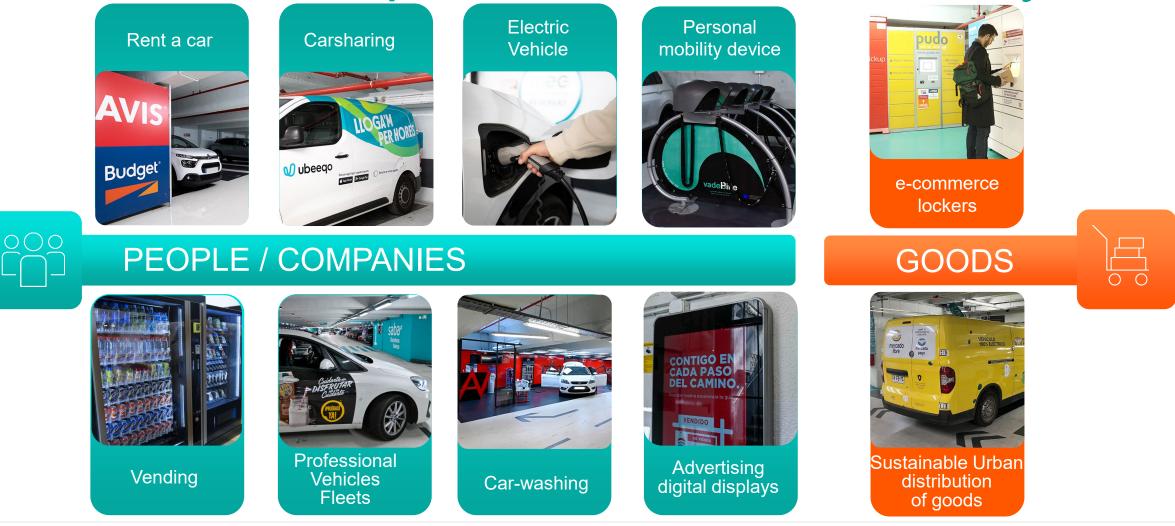

### Saba's response to the new mobility

**Smart Parking** 

Connected car parks in Spain, Italy, and Portugal As of December 31<sup>st</sup>, 2023

Fast, no tickets or ATM needed

Linked to new

products

**Smart Parking** 

76

Ticketless: access and payment by LPR

Customer growth (+40%) and operations (+156%)